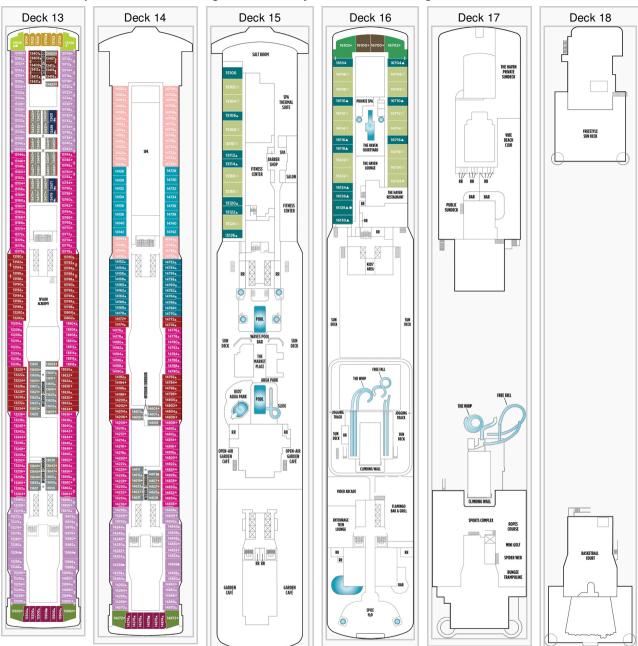

## Cruisedeckplans.com Norwegian Getaway Deck Plans

Stateroom symbols: The Haven Deluxe Owners Suite: H2 The Haven Owner Suite: H3 The Haven 2-Bedroom Family Vila: H4 The Haven Courtyard Penthouse: H5 The Haven Penthouse: H6 H7 The Haven Spa Suite: H9 Mini-Suite: M9 M1 M2 M3 M4 M6 MA MB MX Balcony: B9 B1 B2 B3 B4 B6 BA BB BC BD BX Oceanview: O1 OA OC OX OB Interior: I1 I2 IA IB IC ID IE IF IX Studio: T1 Symbols:

↔ Connecting staterooms XElevator Handicapped facilities RRestrooms + Third and/or fourth person AThird person occupancy ★ Up to 5 person occupancy





## Cruisedeckplans.com Norwegian Getaway Deck Plans Page Two