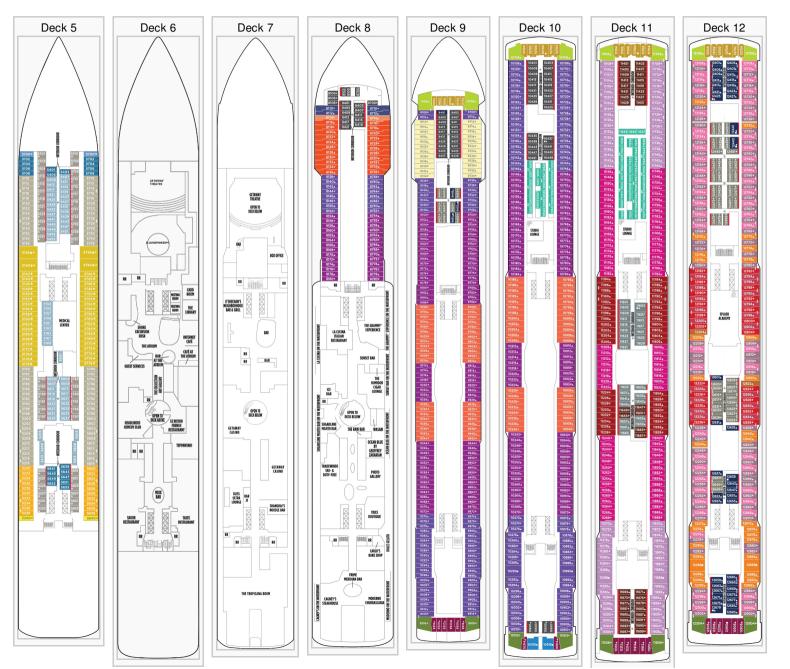

## Cruisedeckplans.com Norwegian Getaway Deck Plans

Stateroom symbols: The Haven Deluxe Owners Suite: H2 The Haven Owner Suite: H3 The Haven 2-Bedroom Family Vila: H4 The Haven Courtyard Penthouse: H5 The Haven Penthouse: H6 H7 The Haven Spa Suite: H9 Mini-Suite: M9 M1 M2 M3 M4 M6 MA MB MX Balcony: B9 B1 B2 B3 B4 B6 BA BB BC BD BX Oceanview: O1 OA OC OX OB Interior: I1 I2 IA IB IC ID IE IF IX Studio: T1 Symbols:

↔ Connecting staterooms XElevator Handicapped facilities RRestrooms + Third and/or fourth person AThird person occupancy ★ Up to 5 person occupancy